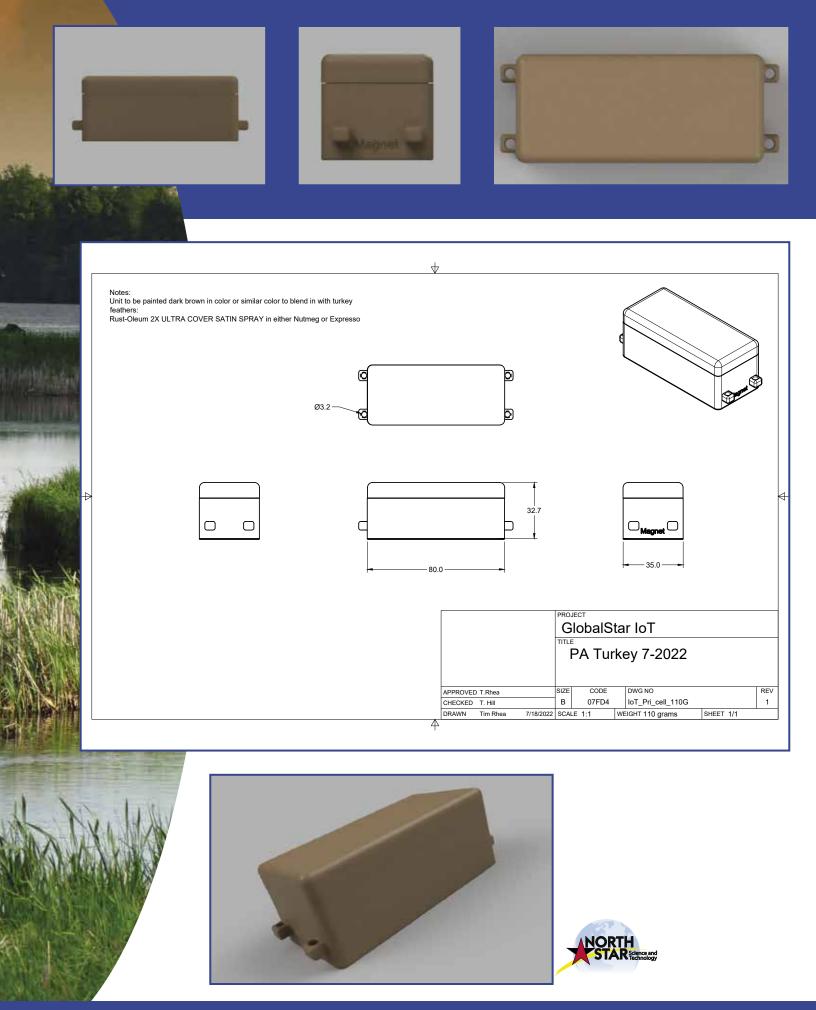

### **GENERAL SPECIFICATIONS**

Weight: 110 grams

8cm length x 3.5cm width x 3.3cm height **Dimensions** 

Material: glass-filled nylon

Battery: Four 2/3AA Lithium Cells

-40°C to +50°C Operating Temperature: